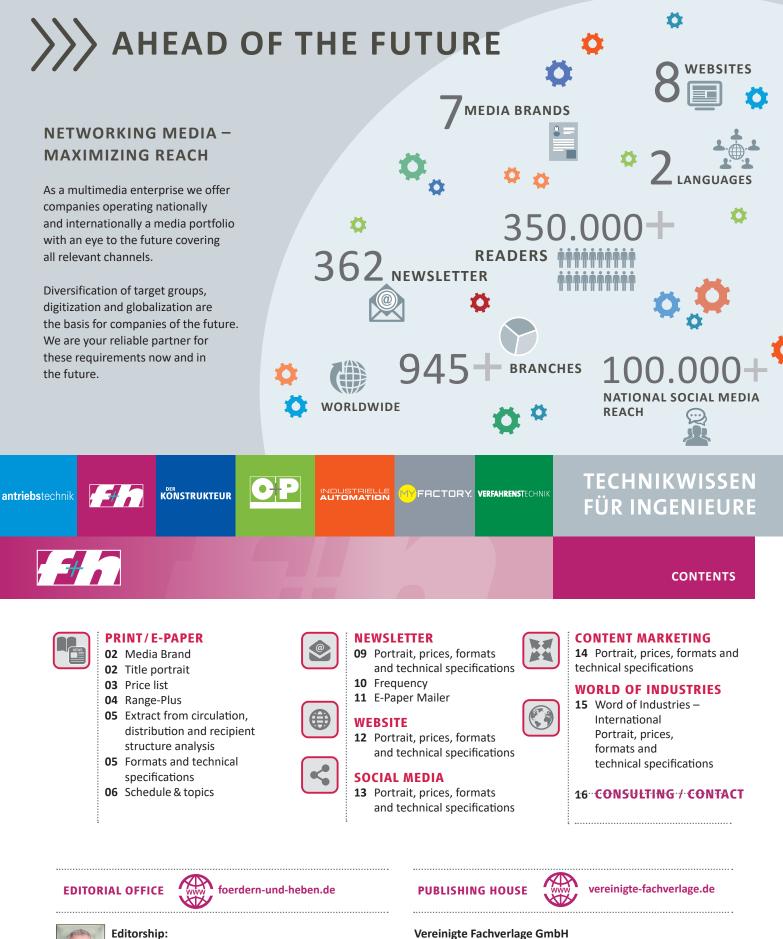

#### **CROSS-MEDIA OFFER**

**Print-Magazine, E-Paper, Website, Social Media, Newsletter, Events, Videos** – all channels are networked, interact optimally and fulfill the different information needs and habits of the target group.