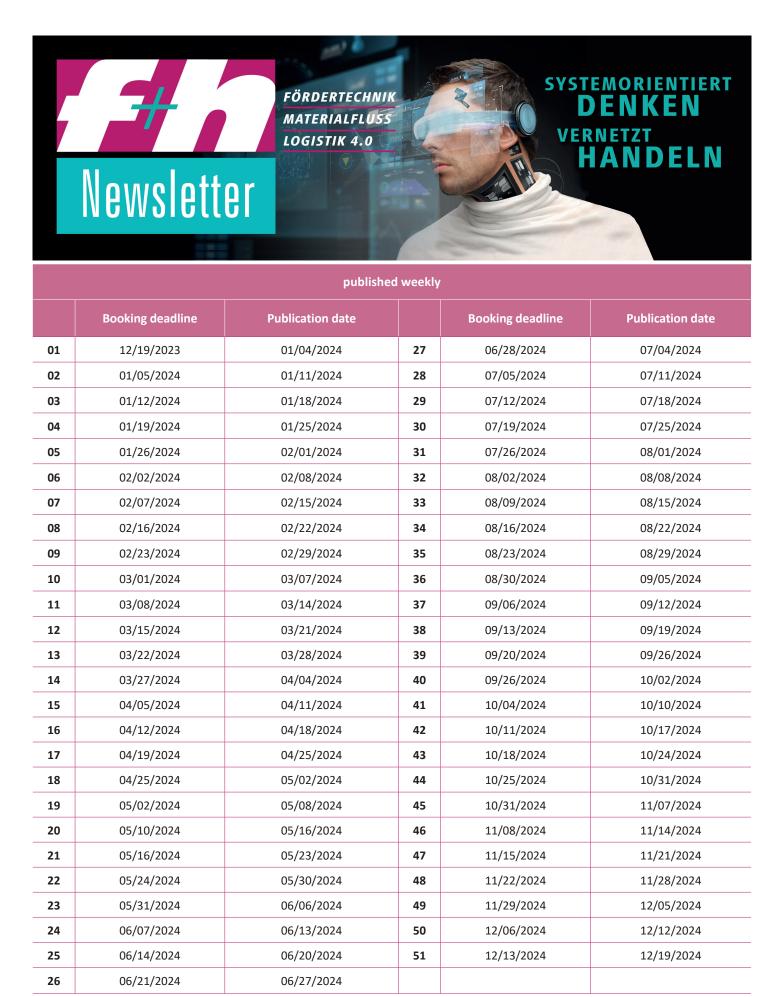

#### f+h Newsletter

**Brief description:** 

The weekly newsletter informs logistics decision-makers about current trends and developments in the developments in the entire field of intralogistics.

#### Formats and technical specifications File formats:

| Formats of Newsletter: |
|------------------------|
| Delivery adress:       |
| Delivery date:         |

jpg, gif and png (not animated) Multipart (HTML+Text) email to: druckunterlagen@vfmz.de at least four working days prior placement

#### **Total distribution**

Newsletter subscribers and

Distribution via social media: 18,209 (as of 09/2023)

#### TOTAL DISTRIBUTION:

Newsletter recipients and distribution via social media: **18,209** 

as of 09/2023