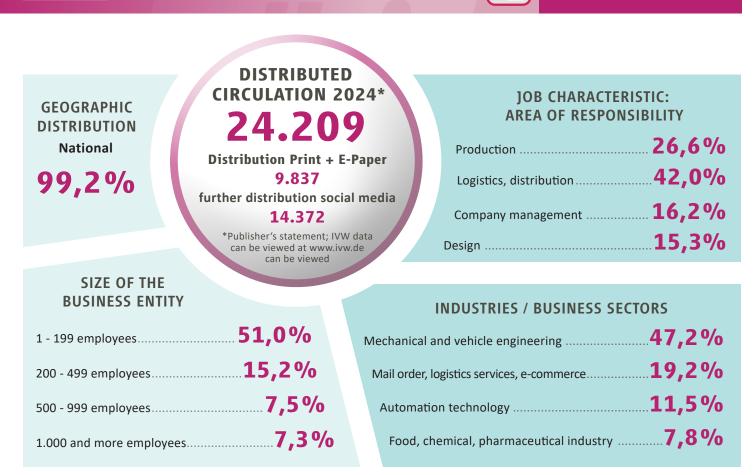

#### REACH

Through the distribution via different distribution channels, we achieve a significant reach increase for each issue.

| Title:               | <b>f+h</b> – Fördertechnik, Materialfluss, Logistik 4.0                                                                                                                                                        |
|----------------------|----------------------------------------------------------------------------------------------------------------------------------------------------------------------------------------------------------------|
| Brief description:   | The trade journal for material flow,<br>merchandise management and logistics management<br>informs logistics decision-makers about<br>current trends and developments<br>in the entire field of intralogistics |
| Target group:        | Decision-makers and people involved in logistics in industry, trade and services in both manufacturing and operating companies.                                                                                |
| Frequency:           | 10 x times a year                                                                                                                                                                                              |
| Format:              | A4, 210 x 297 mm                                                                                                                                                                                               |
| Issue:               | 74. edition 2024                                                                                                                                                                                               |
| Subscription prices: | Domestic annual subscription<br>incl. shipping costs€ 146,-<br>Foreign annual subscription<br>incl. shipping costs€ 156,-                                                                                      |
|                      | Retail price<br>plus shipping costs€ 16,50                                                                                                                                                                     |

Scope sanalysis:

f+h 2022 = 10 issues: overall scope: 536 pages = 100 %

85,6 %

Title portrait

TRADE MAGAZINE

editorial section: 459 pages

14,4 %

advertising section:

77 pages, 1 Supplement

#### Content-analysis

of the editorial section: f+h 2022 = 459 pages

| Intralogistics incl. Industrial trucks           |
|--------------------------------------------------|
| Cranes, hoists                                   |
| Electrical, hydraulic components 49 pages        |
| Logistics-Software                               |
| Identification systems 23 pages 5 %              |
| External logistics/transport & handling 22 pages |
| Packaging technology 10 pages 2 %                |