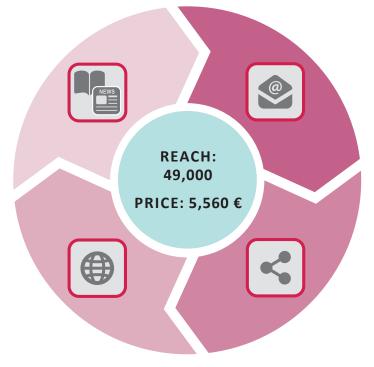

#### **Total distribution**

Newsletter subscribers and

Distribution via social media: 18,209 (as of 09/2023)

#### TOTAL DISTRIBUTION:

Newsletter recipients and distribution via social media: **18,209** 

as of 09/2023