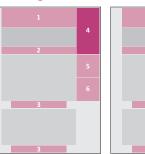

## **Banner formats and placements**

| La | arge Leaderb | oard |
|----|--------------|------|
|    |              |      |
|    |              | 4    |
|    | 2            | 5    |
|    |              |      |
|    | 3            |      |
|    |              |      |