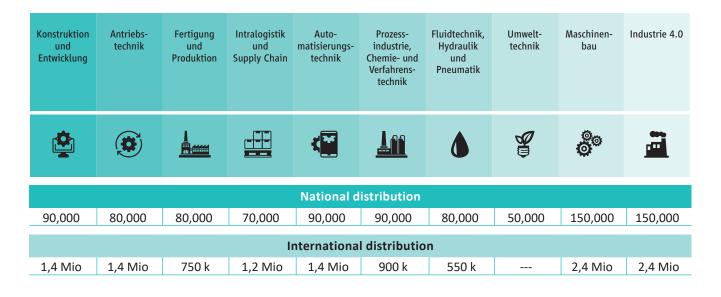

# COMMUNICATE INTERNATIONALLY AND THROUGHOUT EUROPE IN YOUR FOCUS MARKETS!

WORLD OF INDUSTRIES is the key English-language media brand for your communication in target markets such as: Automation, Motion & Drives, Logistics, Smart Factory und Process Industry.

SPONSORED CONTENT

Reach: 29,355 Price: € 1,880,-

**TECHNICAL SPECIFICATIONS: Content:** Teasered article with 1,000 - 1,200 characters (incl. spaces) + 1 image in landscape format + link to website

# SPONSORED ARTICLE

Reach: 10,838 Visits: 94,574 PIs (average mtl.) Price: € 1,600,-

TECHNICAL SPECIFICATIONS: Content: Teasered article with 1,000 - 1,200 characters (incl. spaces) + 1 image in landscape format + link to website SPONSORED POST SOCIAL MEDIA

# REACH: UP TO 1 MILLION

| Advertising format | Distribution  | Reach   | Price in € |
|--------------------|---------------|---------|------------|
| Post               | Across Europe | 25,000  | 1,325,-    |
| Post               | International | 100,000 | 2,800,-    |